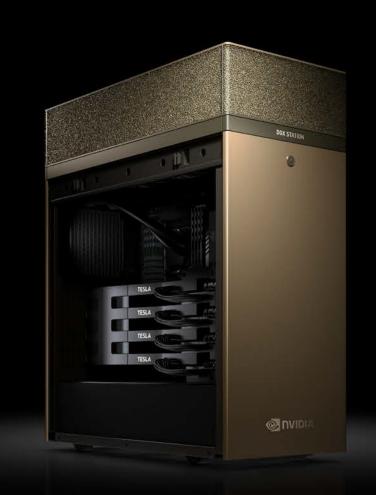

# NVIDIA® DGX STATION™ YOUR PERSONAL AI SUPERCOMPUTER

### 1. GPUs 4X NVIDIA Tesla® V100 16 GB/GPU

500 TFLOPS (Mixed Precision) 20,480 Total NVIDIA CUDA® Cores 2,560 Tensor Cores 2. SYSTEM MEMORY

256 GB RDIMM DDR4

3. GPU INTERCONNECT NVIDIA NVLink™, Fully Connected 4-Way

### 4. STORAGE Data: 3 x 1.92 TB SSD RAID 0

OS: 1 x 1.92 TB SSD

## Intel Xeon E5-2698 v4 2.2 GHz 20-Core

5. CPU

6. NETWORKING 2X 10 GbE

# 7. DISPLAYS

4K Resolution

8. COOLING Water-Cooled

3X DisplayPort,

### 9. POWER 1500 W

POWERED BY 4 NVIDIA TESLA V100 GPUs

BUILT ON THE LATEST NVIDIA VOLTA™ GPU ARCHITECTURE

**DGX Station** 

ITERATE AND INNOVATE FASTER

15 hours, 47X faster

**NVIDIA GPU CLOUD** 

**AND SUPPORT** 