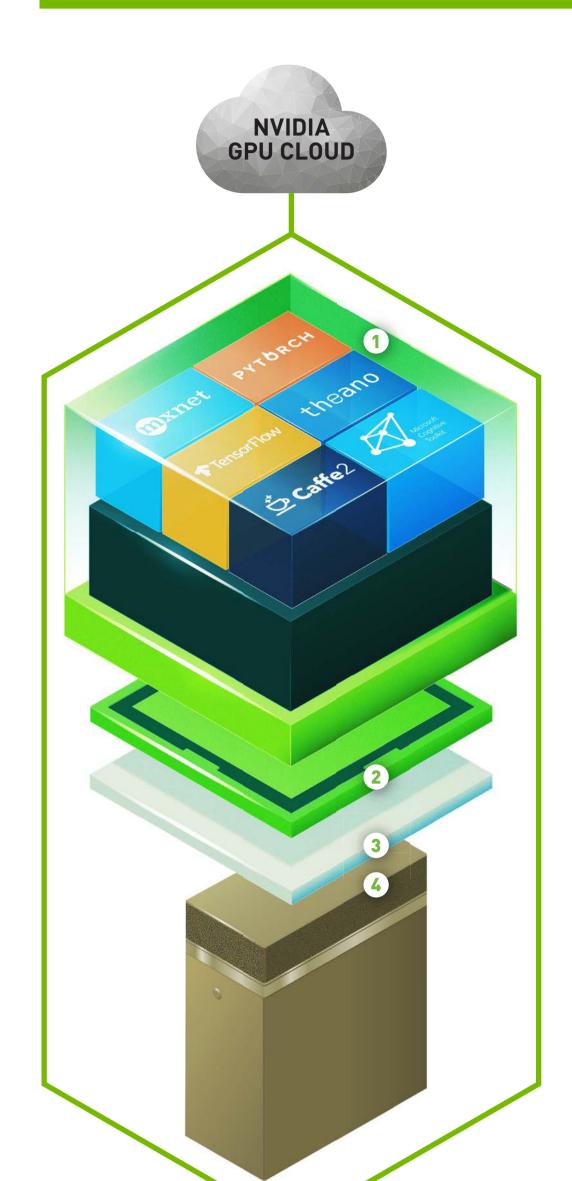

# GROUNDBREAKING AI AT YOUR DESK

THE PERSONAL SUPERCOMPUTER FOR LEADING AI DEVELOPMENT

**DEEP LEARNING FRAMEWORKS** 

PYTÖRCH TensorFlow theano

Caffe

mxnet

**DEEP LEARNING USER SOFTWARE** NVIDIA DIGITS™

**NVIDIA DEEP LEARNING SDK** 

**NVIDIA** Docker Docker

**CONTAINERIZATION TOOL** 

3. SYSTEM

Host OS

**NVIDIA** Driver

2. GPU DRIVER

4. NVIDIA DGX STATION

SOFTWARE