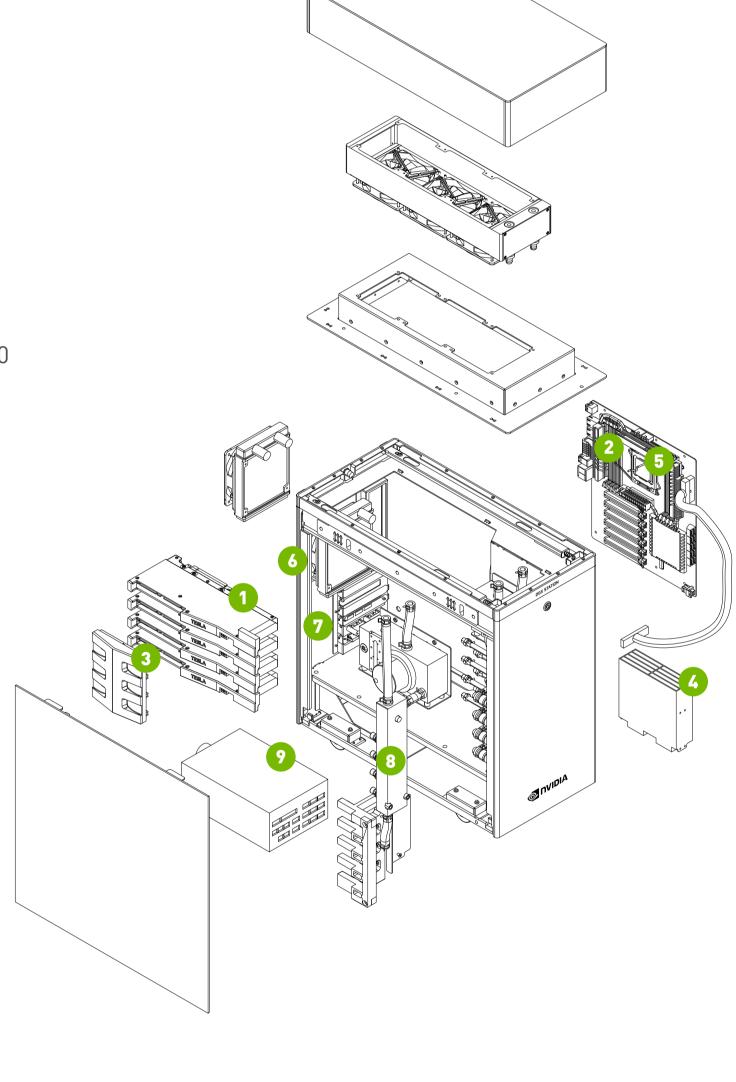

**HARDWARE** 

### 1. GPUs 4X NVIDIA Tesla® V100 16 GB/GPU

500 TFLOPS (Mixed Precision) 20,480 Total NVIDIA CUDA® Cores 2,560 Tensor Cores 2. SYSTEM MEMORY

256 GB RDIMM DDR4

3. GPU INTERCONNECT NVIDIA NVLink™, Fully Connected 4-Way

### 4. STORAGE Data: 3 x 1.92 TB SSD RAID 0

OS: 1 x 1.92 TB SSD

## Intel Xeon E5-2698 v4 2.2 GHz 20-Core

5. CPU

6. NETWORKING 2X 10 GbE

# 7. DISPLAYS

4K Resolution

8. COOLING Water-Cooled

3X DisplayPort,

### 9. POWER 1500 W

POWERED BY 4 NVIDIA TESLA V100 GPUs

BUILT ON THE LATEST NVIDIA VOLTA™ GPU ARCHITECTURE

**DGX Station** 

ITERATE AND INNOVATE FASTER

15 hours, 47X faster

**NVIDIA GPU CLOUD** 

**AND SUPPORT** 